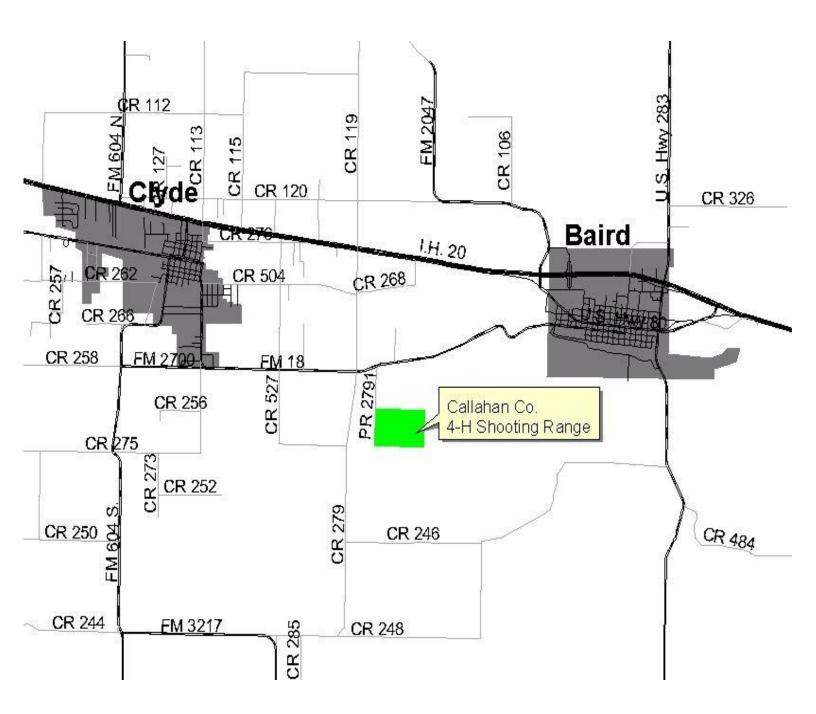

## Callahan County 4-H Shooting Range

**Callahan County Shooting Range** - from I-20 Exit 303 (Union Hill Road) south to FM 18; go east 1/4 mile, turn right and follow road to range entrance. Physical Address: 3000 Pvt Rd. 2791, Clyde, TX 79510